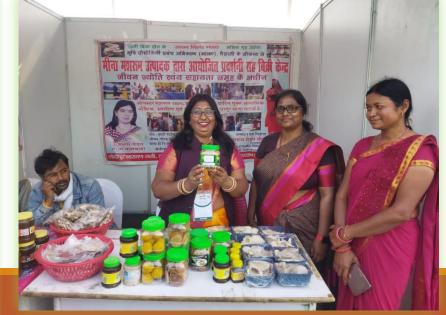

**Before**: Home Maker

- \* After: After undergoing training from KVK, she has formed a Jivan Jyoti SHG for women development. Founder of Mahila Vikas Swawlambi Sahkari Samiti Limited and FPO Meenalay Farmer Producer Company.
- \* She sells Value Added Products like Mushroom cookies, pickles, Pakoda etc in Kisan Mela and exhibitions.
- \* Recognized as **Mushroom madam** in this district.
- \* Enhanced Livelihood and Economic Growth
- \* Impact: 270 rural women are empowered and became self dependent
- \* Net Income: 2.25 lakh